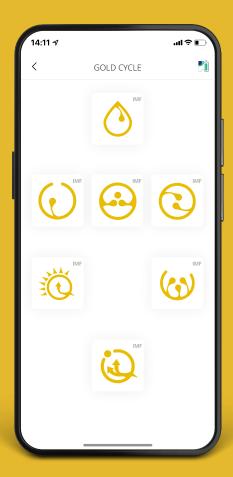

# Gold Cycle

#### Pure

The Pure program is the ideal starting point for anyone using the Healy App IMF programs for the first time. It is designed to help your body's energy field to recover from the bioenergetic effects of environmental factors

#### Care

A weakened Bioenergetic Field is frequently associated with poor health. Strengthening your energy field through appropriate exercise, healthy nutrition and pure water, and restoring bioenergetic harmony are all ways of caring for your inner and outer health

#### Balance

The fine balance of the various bodily systems is very important for our wellbeing and health. The Balance program refers to bioenergetic harmony. It is an ideal program for a deep bioenergetic harmonization of the body's overall energy field

# Being

What the program Balance is for the body, Being is for our soul. It is designed to help you remain centered during life's turmoil

**Duration 55 min** 

### **Energy**

Performance needs support. Whether you are a well-trained competitive athlete, a stressed-out manager or a busy mother, Energy increases your ability to respond to life's demands

**Duration 55 min** 

#### Relax

Relax stands for harmonizing your stress response. Stress can be both the result and the cause of imbalances in the mind and body that can undermine your health and wellbeing. Modern life keeps many of us from letting go of our daily sorrows and stress, so support for you in this area can help you restore your sense of balance

#### Release

There are many different causes of discomfort. In this program you work systemically to address the energetic source of the discomfort in the Bioenergetic Field

Duration 46 min